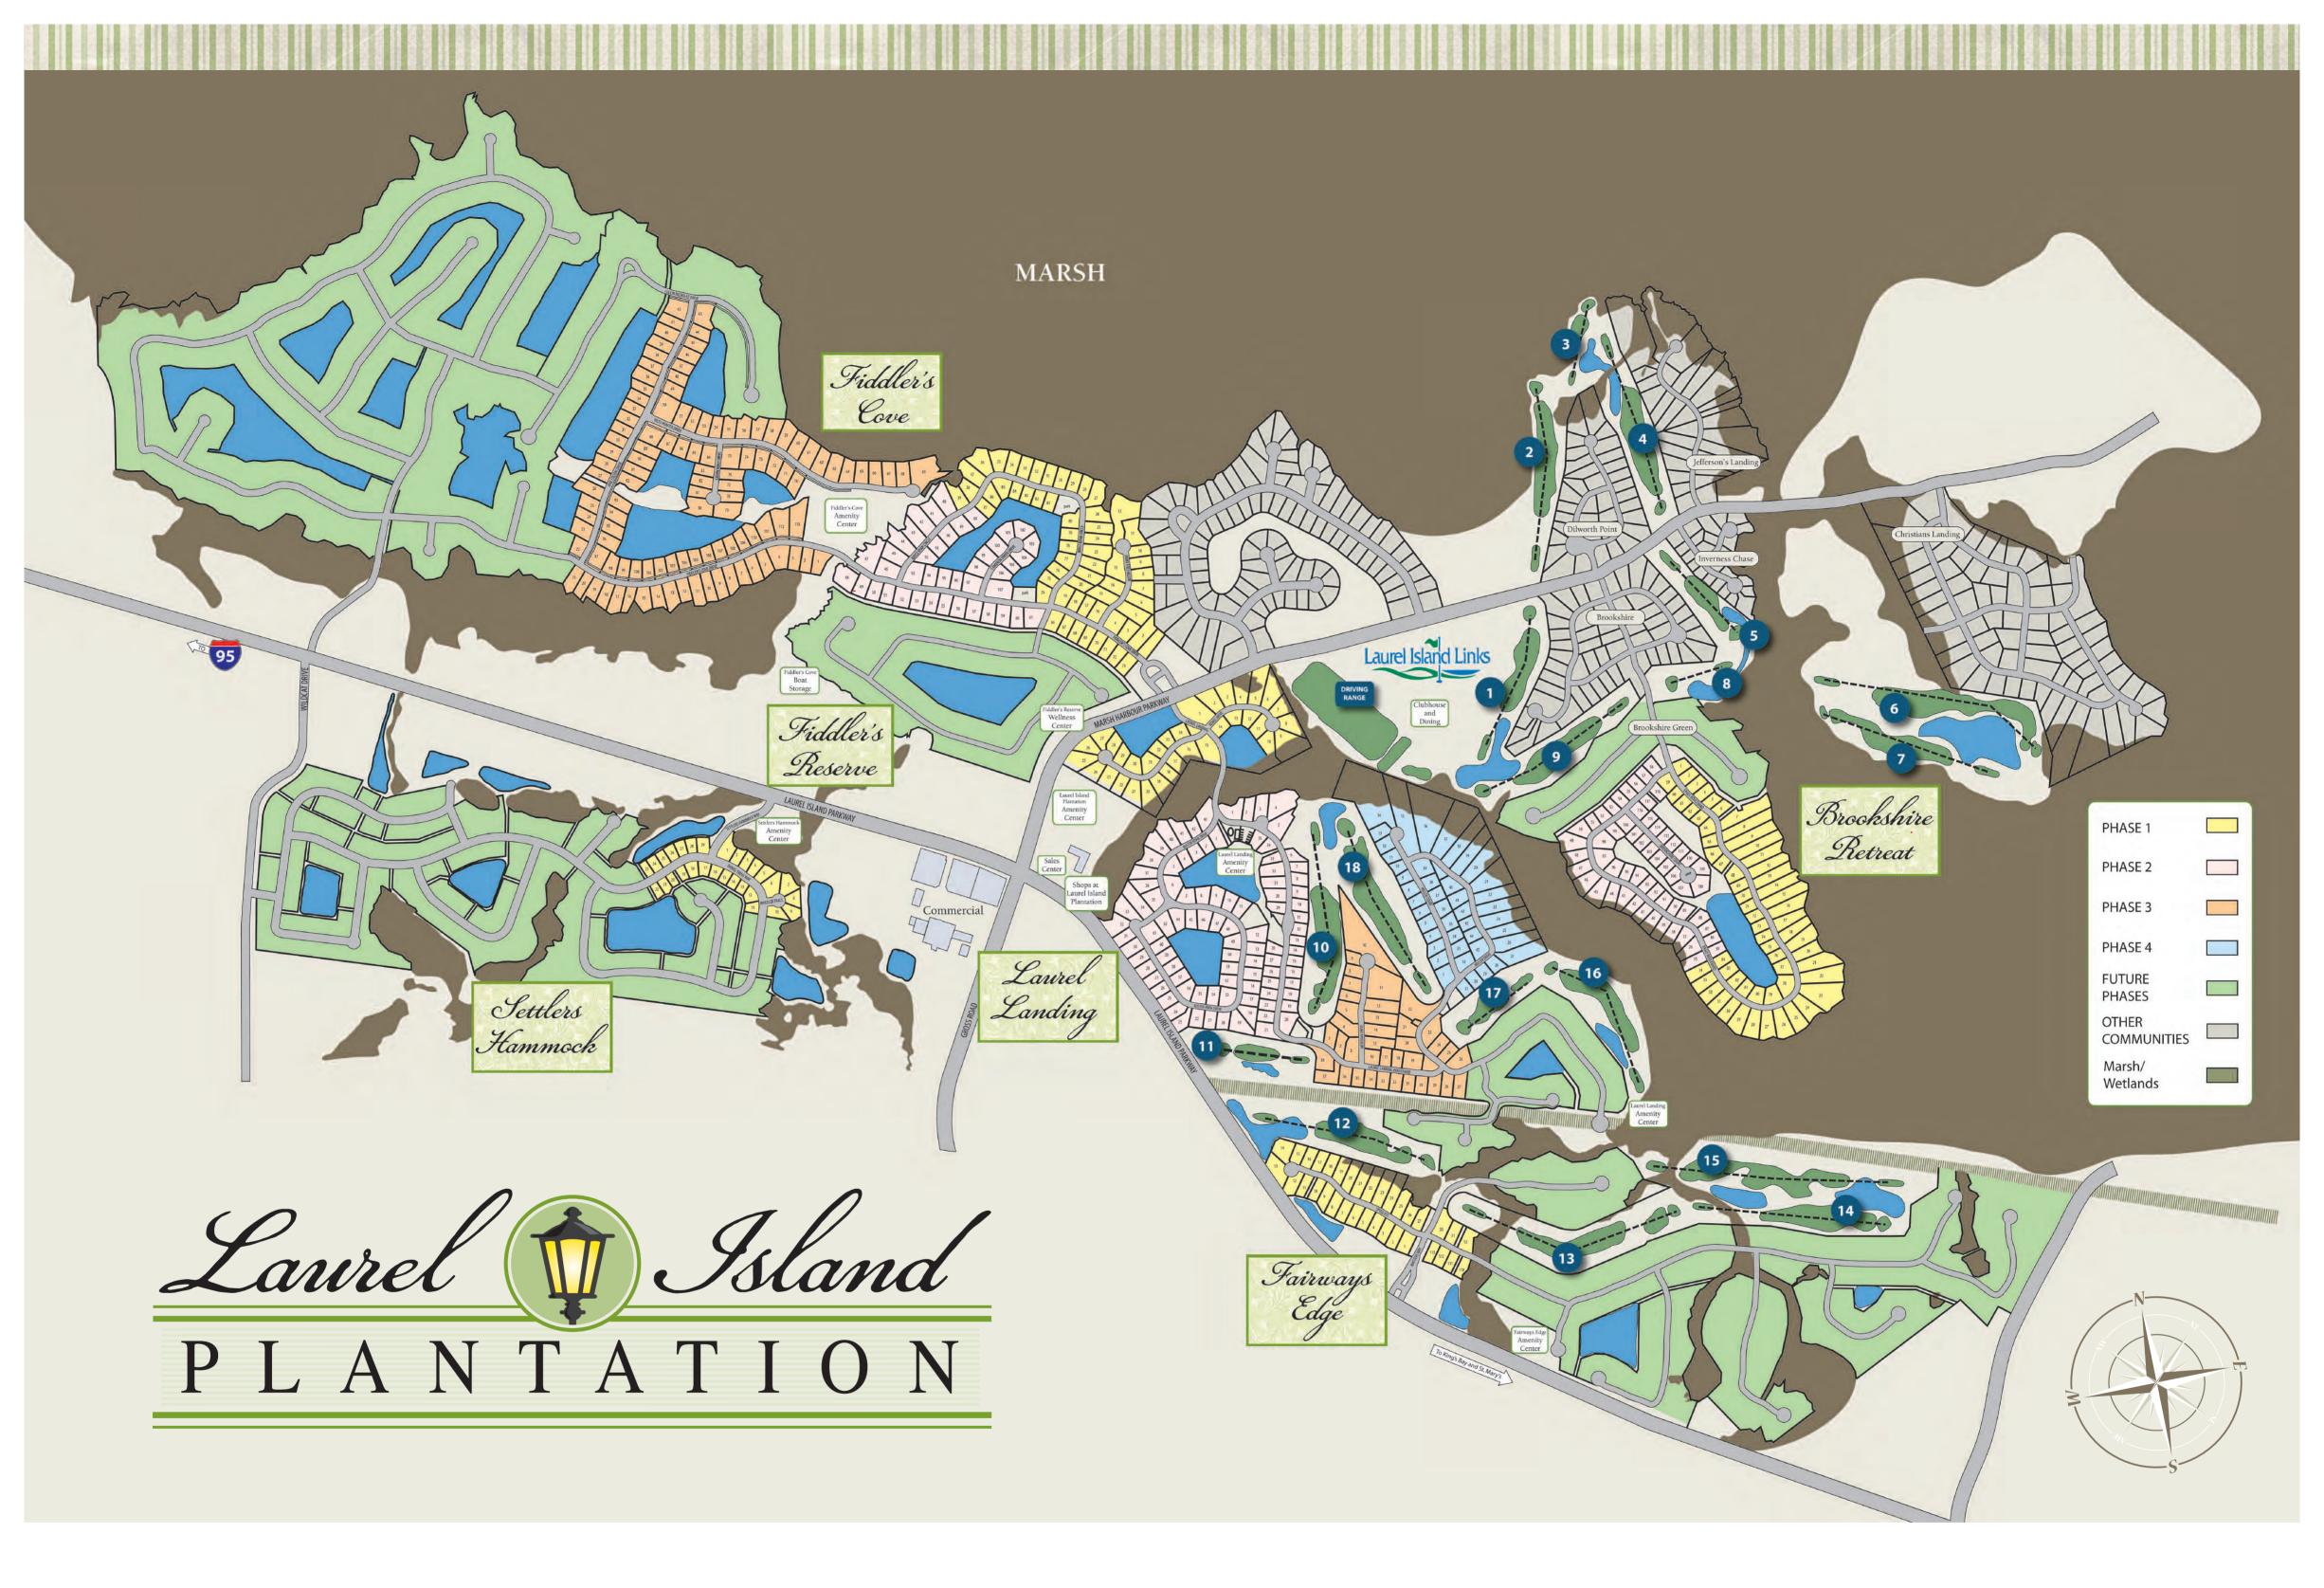

## Welcome to the Neighborhood

At Laurel Island Plantation, you'll have the opportunity to choose one of six delightful neighborhoods – each with its own style, character, and price range, and most with exclusive amenities. The congeniality for which our community is known begins here, on an intimate scale, in true neighborhoods – with friends next-door, down the street, and around the corner.

**LAUREL LANDING** offers 3 and 4 bedroom villas on wooded or golf course homesites, and an exclusive neighborhood Amenity Center with a pool, picnic pavilion, children's play area, and fitness center.

**BROOKSHIRE RETREAT** offers 2 and 3 bedroom villas on homesites with lovely preserve, lake or park views. Residents enjoy Laurel Island Plantation amenities that include a pool, picnic pavilion, children's play area and two lighted tennis courts.

**FIDDLER'S COVE**, a private, gated neighborhood, offers the opportunity to select a homesite and a beautiful Showcase Home from the Sawyer portfolio, or to custom build other home designs approved by the Architectural Review Board. Richly wooded, lake view or marsh view settings are available and an exclusive Amenity Center.

**FIDDLER'S RESERVE**, one of Sawyer's exciting new communities, is an exclusive enclave inside of Fiddler's Cove! This private neighborhood has access to all amenities in Fiddler's Cove.

RYAN'S COVE Information is coming soon!